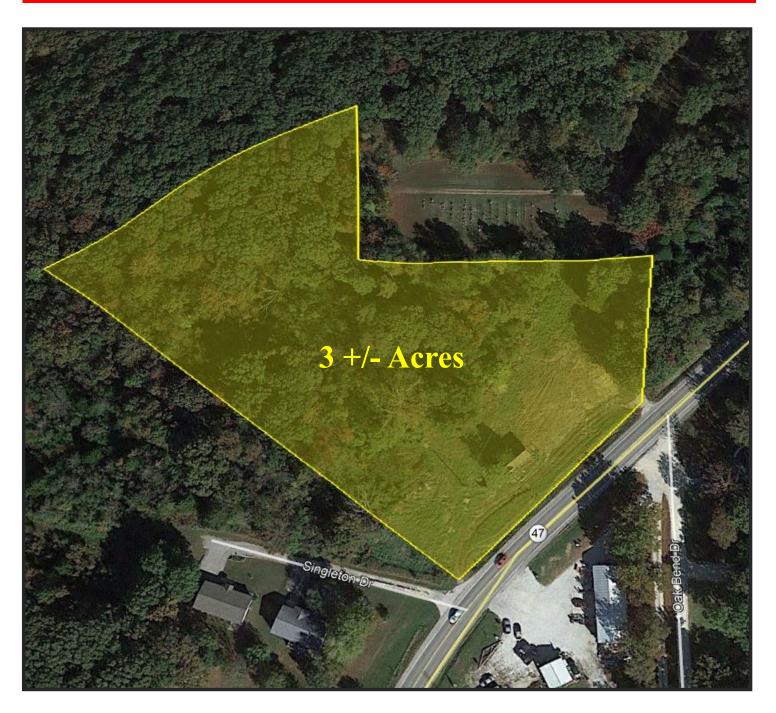

## 1717 E Hwy 47 Troy, MO 63379

\$90,000.00

- 3.0 + / Acres
- Located in Unincorporated Lincoln County
- Water, Sewer, Electric
- Best usage: Commercial, Strip Center, Convenience Store
- Former Gas Station, tanks removed