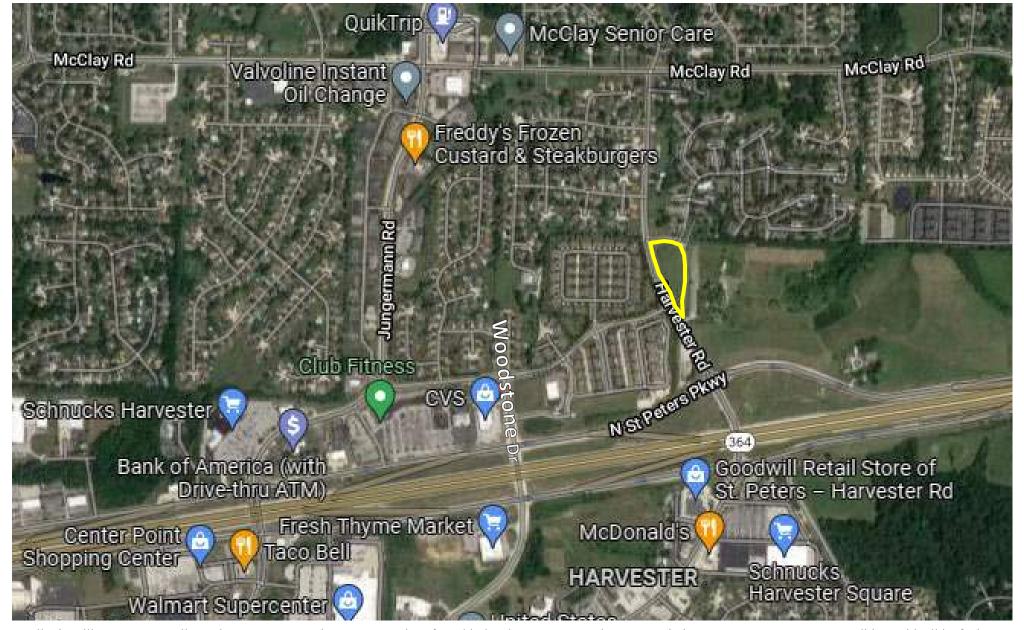

\$74,000

**LAND AVAILABLE: 2+-ACRES** 

**SALE PRICE:** \$437,778.00 \$5/SF

## **COMMENTS**

**Best use: Commercial** 

625' Frontage on Harvester Road

Easy access to 364 - .2 miles