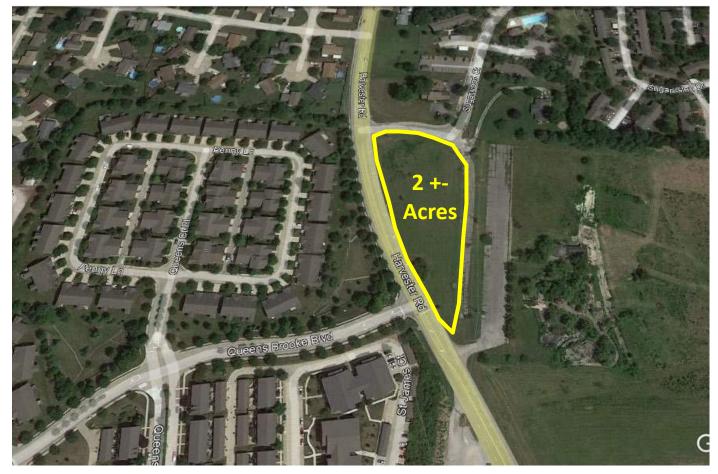

\$74,000

**LAND AVAILABLE: 2+-ACRES** 

**SALE PRICE:** \$437,778.00 \$5/SF

## **PROPERTY DETAILS**

- Francis Howell School District
- Currently Zoned Residential
- Water Available from City of St. Peters or Missouri American Water
- Sewer Available from City of St. Peters

## **COMMENTS**

**Best use: Commercial** 

625' Frontage on Harvester Road

Easy access to 364 - .2 miles