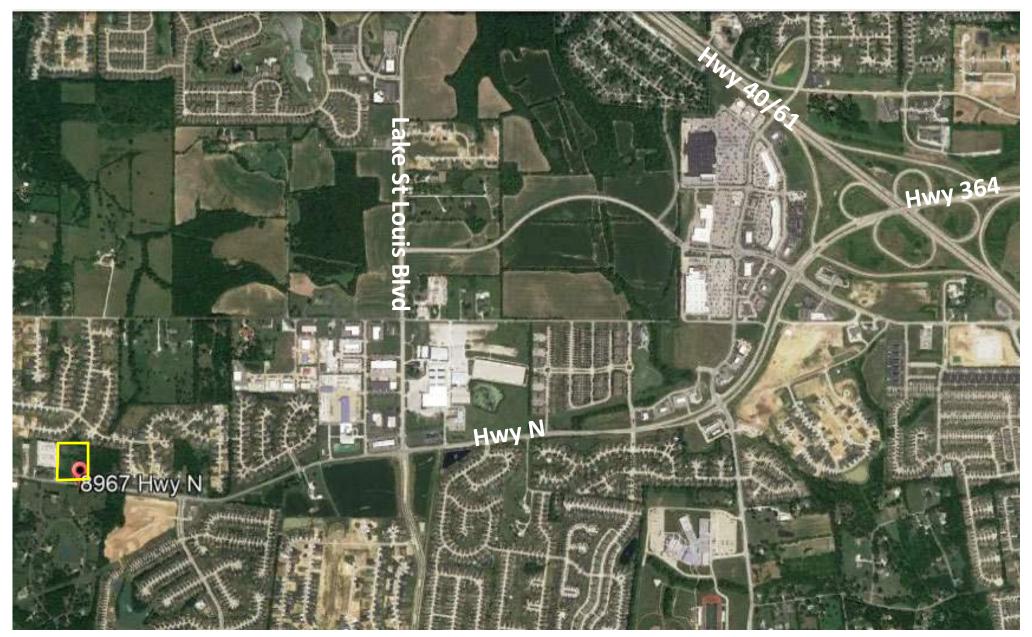

## **FOR SALE** 8967 Highway N Lake St Louis, MO 63367

**Dutchman Realty** Dee Bax DutchmanRealty.com dee@dutchmanrealty.com 636.949.0777 1480 Woodstone Dr, Suite 215 St. Charles, MO 63304

Lake St. Louis, MO

## **PROPERTY DETAILS**

- St Charles County
- Utilities available •
- Highway N Frontage 408 ft •
- Zoned Residential •
- Fast growing area •
- Wentzville School District •