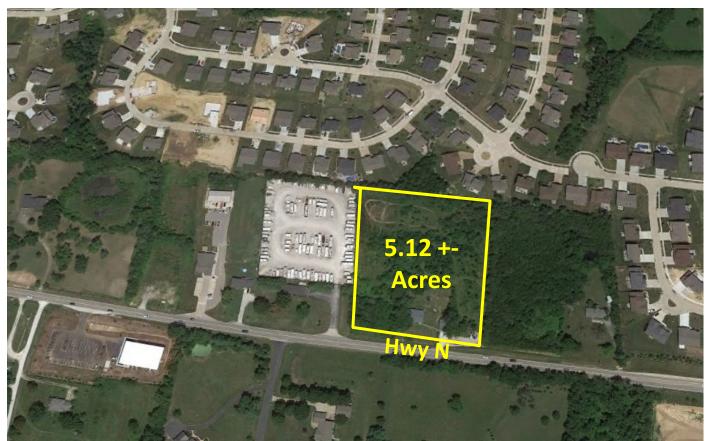

## **FOR SALE** 8967 Highway N Lake St Louis, MO 63367

**Dutchman Realty** Dee Bax DutchmanRealty.com dee@dutchmanrealty.com 636.949.0777 1480 Woodstone Dr, Suite 215 St. Charles, MO 63304

Lake St. Louis, MO

16,000

POPULATION

Hwy N @ Lake St Louis Blvd = 8,411

\$92,298

LAND AVAILABLE: 5.12+-ACRES SALE PRICE: \$1,338,163.20 \$6/SF