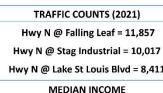

16,000

POPULATION

Hwy N @ Lake St Louis Blvd = 8,411

\$92,298

LAND AVAILABLE: 5.12+-ACRES SALE PRICE: \$1,338,163.20 \$6/SF