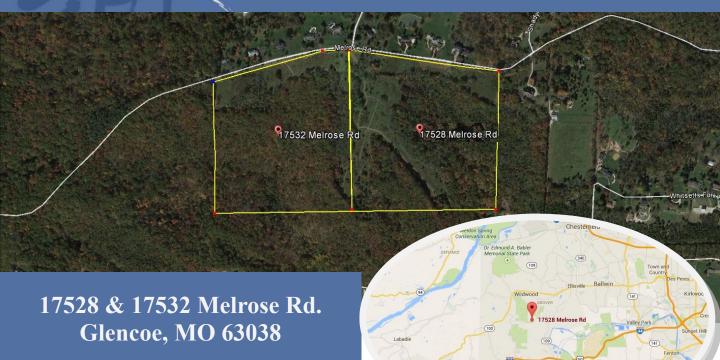

## Dutchman Real Estate | Real Estate Success

FOR SALE 72.5 ± Acres Wildwood, MO

- Excellent residential development opportunity
- Would also make a beautiful private estate property
- 2 Separate parcels, approx. 36.25 acres per parcel
- Approximately 2,726 feet of frontage on Melrose Rd
- Seller will consider selling parcels separately
- Gently rolling topography
- 2 Sides bordered by Rockwood Reservation
- Less than 1 mile from Hwy 109
- Roughly 2.5 miles from Hwy 100 (Manchester Rd)
- Beautiful country setting with incredible views
- View of Hidden Valley Ski Resort
- Seller may consider Owner Financing
- Must see to appreciate!

FOR SALE: \$60,000.00 per acre