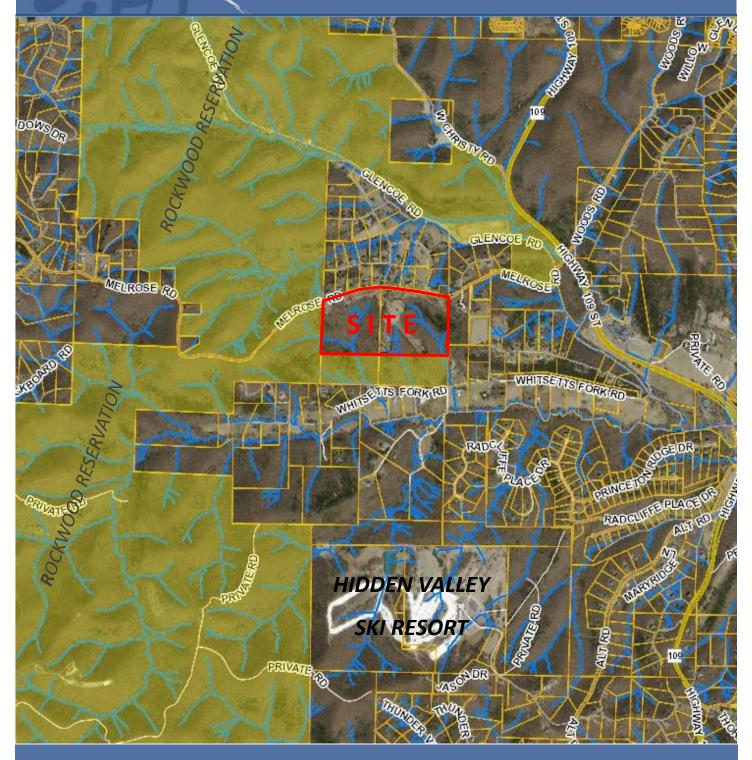

## Dutchman Real Estate | Real Estate Success

FOR SALE 72.5 ± Acres Wildwood, MO

- Excellent residential development opportunity
- Would also make a beautiful private estate property
- 2 Separate parcels, approx. 36.25 acres per parcel
- Approximately 2,726 feet of frontage on Melrose Rd
- Seller will consider selling parcels separately
- Gently rolling topography
- 2 Sides bordered by Rockwood Reservation
- Less than 1 mile from Hwy 109
- Roughly 2.5 miles from Hwy 100 (Manchester Rd)
- Beautiful country setting with incredible views
- View of Hidden Valley Ski Resort
- Seller may consider Owner Financing
- Must see to appreciate!