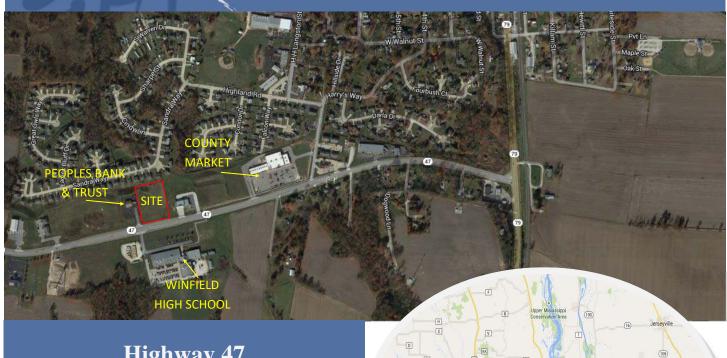

## **Excellent Development Opportunity**

- 2.44 + Acres
- All utilities available
- Zoned for any use
- Between the County Market and Peoples Bank & Trust
- Across from Winfield High School
- For sale or Build to suit