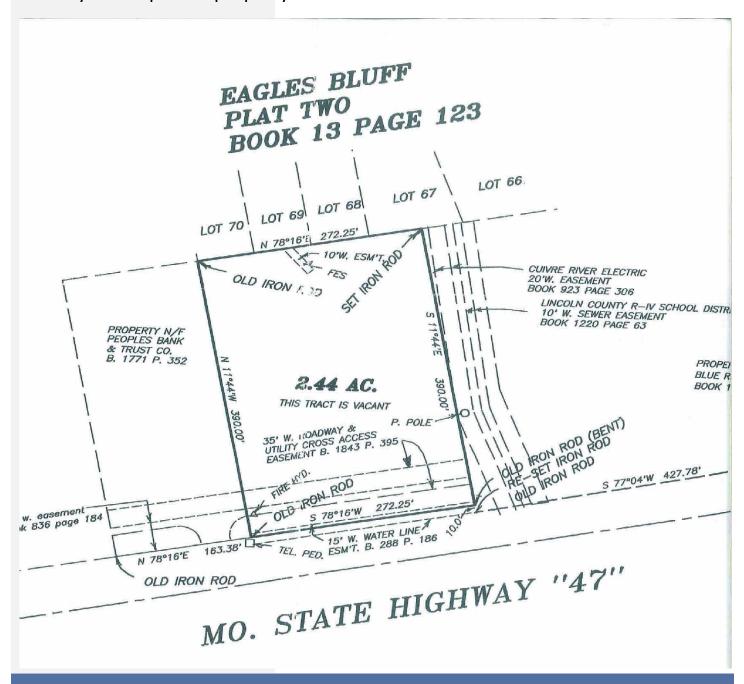

## **Excellent Development Opportunity**

- 2.44 + Acres
- All utilities available
- Zoned for any use
- Between the County Market and Peoples Bank & Trust
- Across from Winfield High School
- For sale or Build to suit