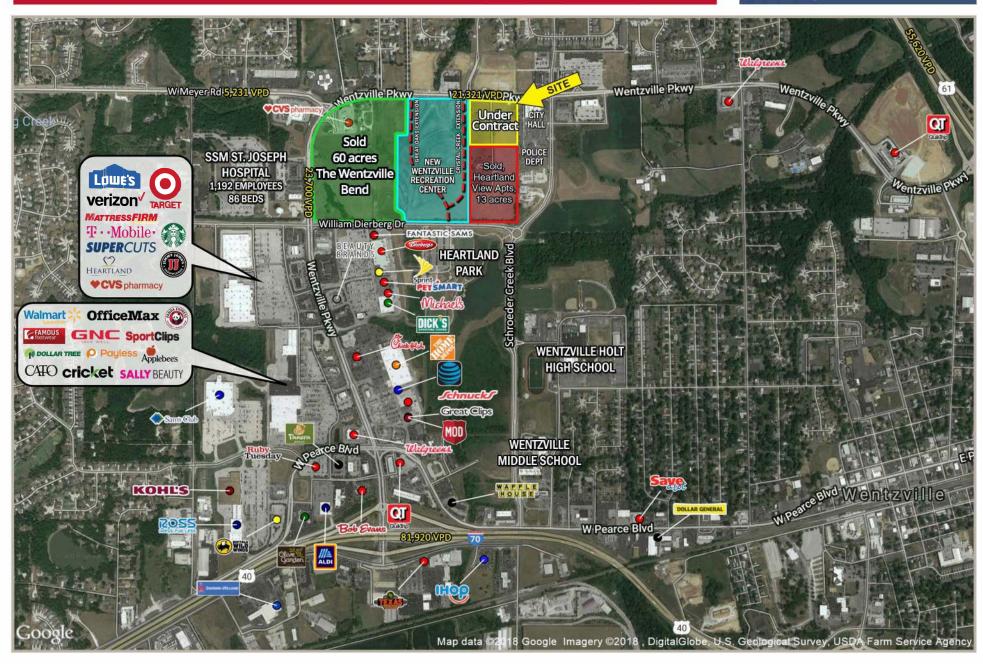

## LAND FOR SALE WENTZVILLE PARKWAY & CRYSTAL CREEK EXTENSION

Wentzville, Missouri 63385

#### **PROPERTY DETAILS**

- Mixed-use potential
- Close to both Highway 61 and Inerstate 70
- Next to proposed apartment complex and new
  Wentzville Recreation Center
- Near new Wentzville Bend Shopping Center
- New roads to benefit site
- Site potentinally devisable