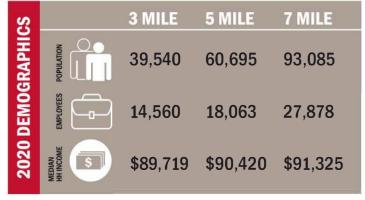

## LAND FOR SALE WENTZVILLE PARKWAY & CRYSTAL CREEK EXTENSION

Wentzville, Missouri 63385

Dutchman Realty