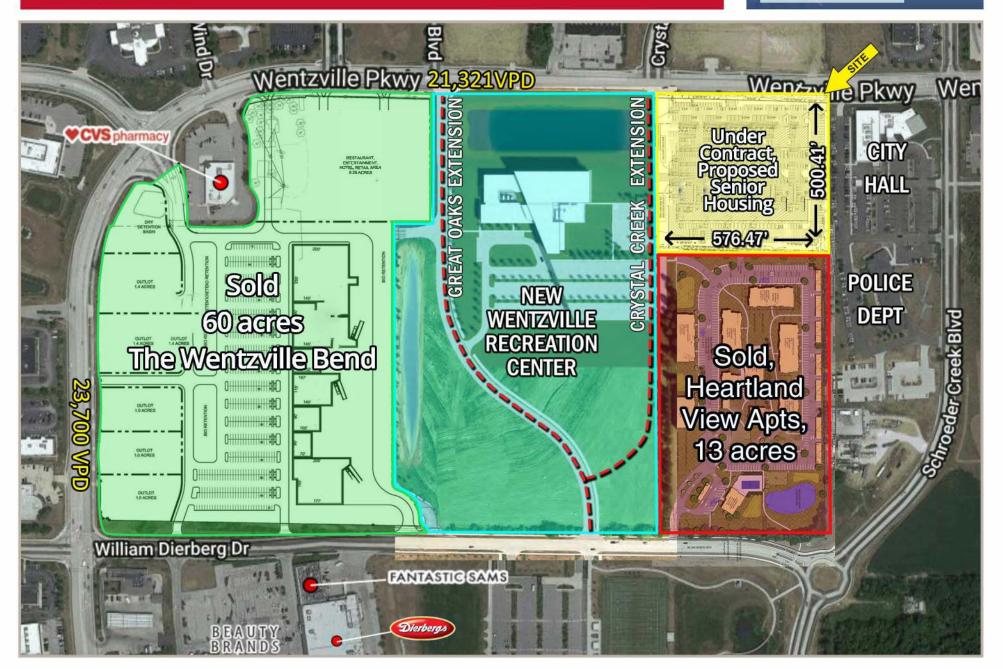

## LAND FOR SALE WENTZVILLE PARKWAY & CRYSTAL CREEK EXTENSION

Wentzville, Missouri 63385

#### **PROPERTY DETAILS**

- Mixed-use potential
- Close to both Highway 61 and Inerstate 70
- Next to proposed apartment complex and new
  Wentzville Recreation Center
- Near new Wentzville Bend Shopping Center
- New roads to benefit site
- Site potentinally devisable

#### **TRAFFIC COUNTS**

Wentzville Parkway: 21,321 VPD