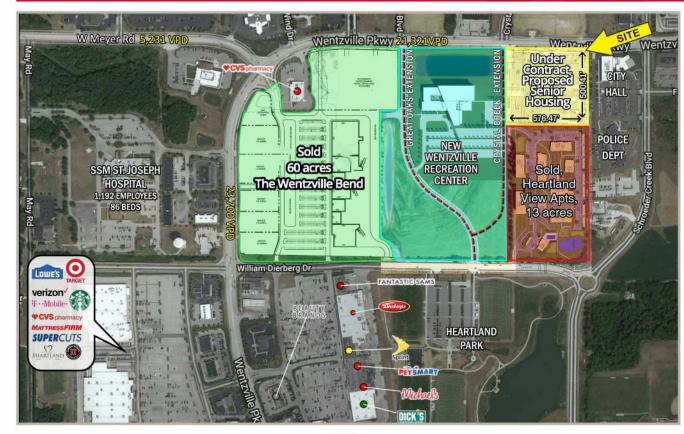

## LAND FOR SALE WENTZVILLE PARKWAY & CRYSTAL CREEK EXTENSION

Wentzville, Missouri 63385

## LAND AVAILABLE: 6.61 ACRES SALE PRICE: \$7.00/SF

#### **PROPERTY DETAILS**

- Mixed-use potential
- Close to both Highway 61 and Inerstate 70
- Next to proposed apartment complex and new
  Wentzville Recreation Center
- Near new Wentzville Bend Shopping Center
- New roads to benefit site
- Site potentinally devisable

#### **TRAFFIC COUNTS**

Wentzville Parkway: 21,321 VPD