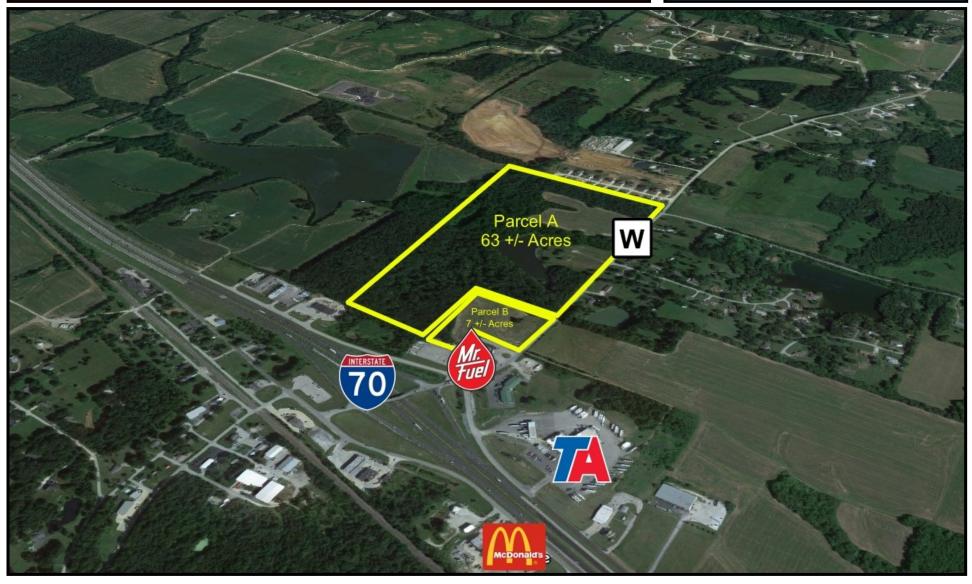

### **SALE PRICE:**

Parcel A 63 +/- Acres = \$4,736,250.00

\$75,000/Acre

Parcel B 7 +/- Acres = \$1,524,600.00

\$5.00/SF

#### **PROPERTY INFO:**

- Wentzville School District
- Great I-70 visibility and access
- Uses: Industrial/Mixed Use

#### **COMMENTS:**

- Possible Lift Station needed on East side of Highway W
- Parcel A: Residential
- Parcel B: Commercial