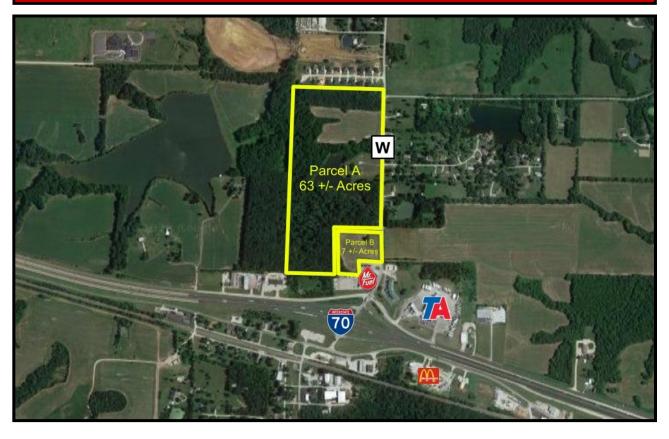

### **SALE PRICE:**

Parcel A 63 +/- Acres = \$4,736,250.00

\$75,000/Acre

Parcel B 7 +/- Acres = \$1,524,600.00

\$5.00/SF

#### **PROPERTY INFO:**

- Wentzville School District
- Great I-70 visibility and access
- Uses: Industrial/Mixed Use

#### **COMMENTS:**

- Possible Lift Station needed on East side of Highway W
- Parcel A: Residential
- Parcel B: Commercial