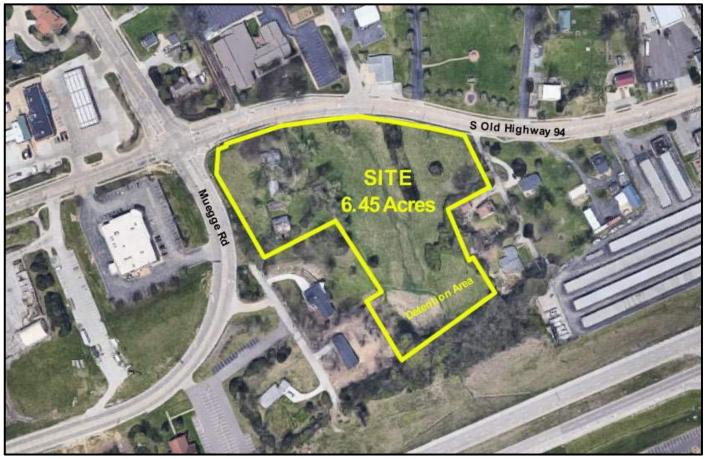

## FOR SALE 2250 Old Hwy 94 South

St. Charles, MO 63303

**LAND AVAILABLE: 6.45 +- ACRES** 

**SALE PRICE:** \$985,000.00 - \$3.51 sf

## **COMMENTS**

- Best use: Commercial
- Zoned: Agricultural
- 4-way lighted intersection at Muegge
- Utilities available: water, gas, electric and septic

Dutchman Realty

Dee Bax

DutchmanRealty.com

dee@dutchmanrealty.com 636.949.0777