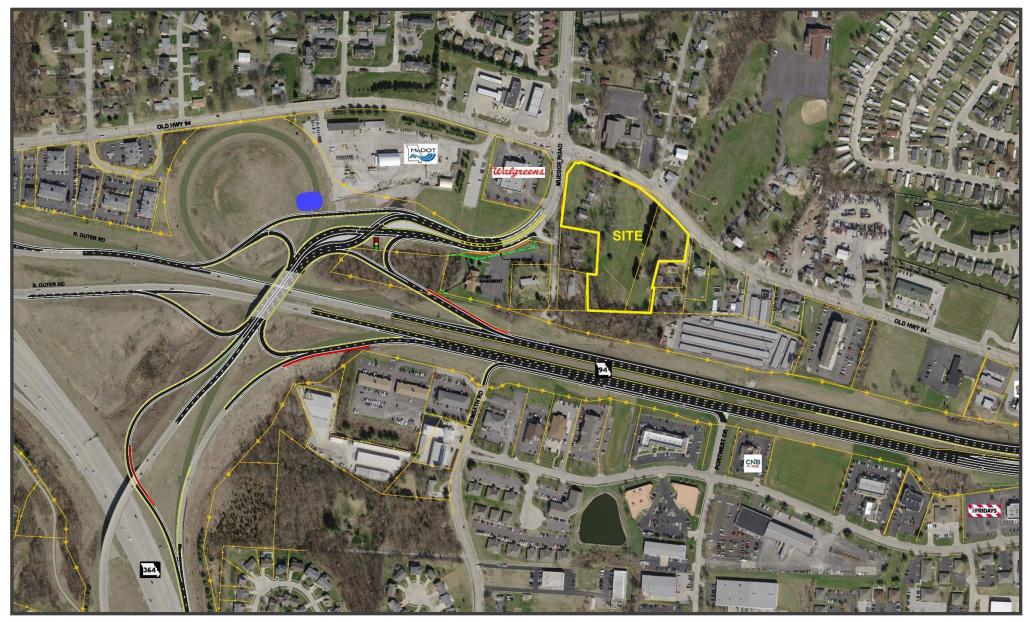

## **PROPERTY DETAILS**

- Located in St. Charles County
- New Interchange NOW OPEN!
- Easy Access to Hwy 94/364

## **COMMENTS**

- Best use: Commercial
- Zoned: Agricultural
- 4-way lighted intersection at Muegge
- Utilities available: water, gas, electric and septic

Dutchman Realty

Dee Bax

DutchmanRealty.com

dee@dutchmanrealty.com 636.949.0777