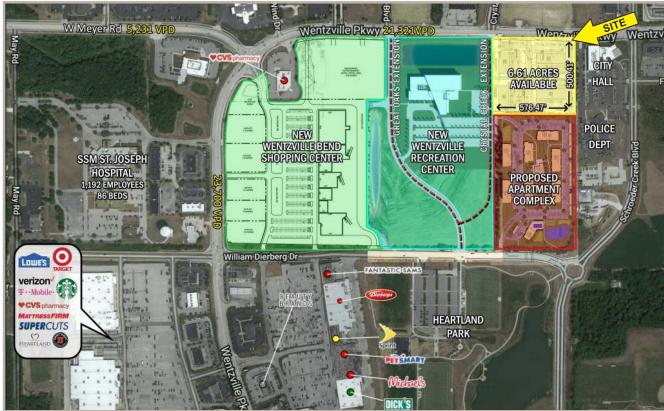

# LAND AVAILABLE: 6.61 ACRES SALE PRICE: \$7.00/SF

## **PROPERTY DETAILS**

- Mixed-use potential
- Close to both Highway 61 and Inerstate 70
- Next to proposed apartment complex and new Wentzville Recreation Center
- Near new Wentzville Bend Shopping Center
- New roads to benefit site
- Site potentinally devisable

### **TRAFFIC COUNTS**

Wentzville Parkway: 21,321 VPD

PACEPROPERTIES.COM 1401 South Brentwood Blvd., Suite 900 St. Louis, Missouri 63144 P: 314.968.9898

CHAINLINKS RETAIL ADVISORS

The information contained herein is not warranted, although it has been obtained from the owner/ landlord of the subject property or from other sources that Pace Properties, inc. deems reliable, and is subject to change without notice. Owner/landlord and Pace Properties, inc. make no representations as to the environmental condition of the subject property and recommend tenant's independent investigation.