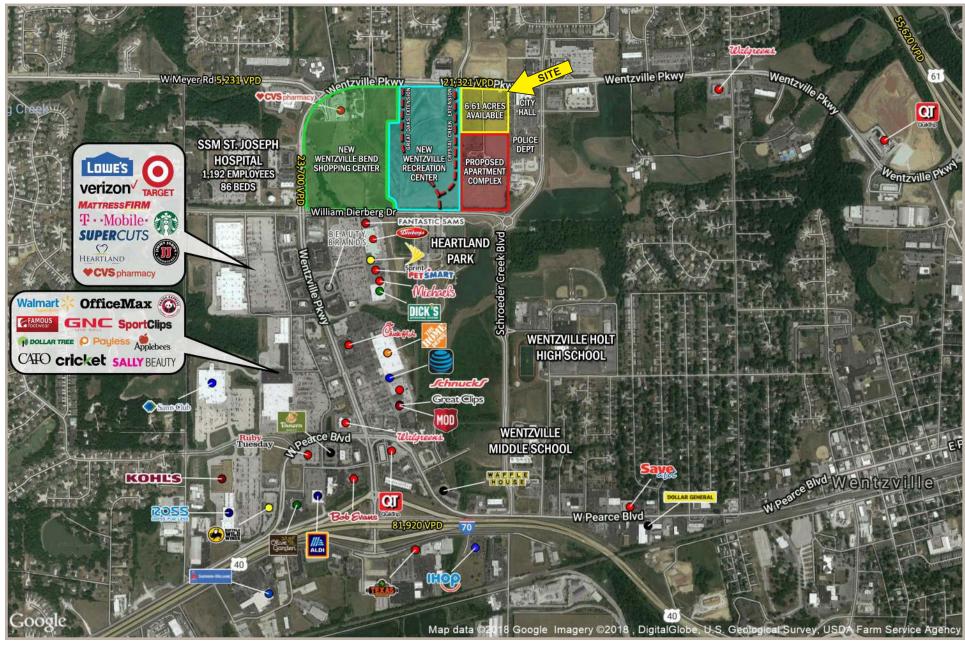

# LAND AVAILABLE: 6.61 ACRES SALE PRICE: \$7.00/SF

## **PROPERTY DETAILS**

- Mixed-use potential
- Close to both Highway 61 and Inerstate 70
- Next to proposed apartment complex and new Wentzville Recreation Center
- Near new Wentzville Bend Shopping Center
- New roads to benefit site
- Site potentinally devisable

### **TRAFFIC COUNTS**

Wentzville Parkway: 21,321 VPD

PACEPROPERTIES.COM 1401 South Brentwood Blvd., Suite 900 St. Louis, Missouri 63144 P: 314.968.9898

CHAINLINKS RETAIL ADVISORS

The information contained herein is not warranted, although it has been obtained from the owner/ landlord of the subject property or from other sources that Pace Properties, inc. deems reliable, and is subject to change without notice. Owner/landlord and Pace Properties, inc. make no representations as to the environmental condition of the subject property and recommend tenant's independent investigation.