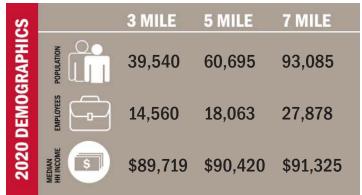

# LAND AVAILABLE: 6.61 ACRES SALE PRICE: \$7.00/SF

## **PROPERTY DETAILS**

- Mixed-use potential
- Close to both Highway 61 and Inerstate 70
- Next to proposed apartment complex and new Wentzville Recreation Center
- Near new Wentzville Bend Shopping Center
- New roads to benefit site
- Site potentinally devisable