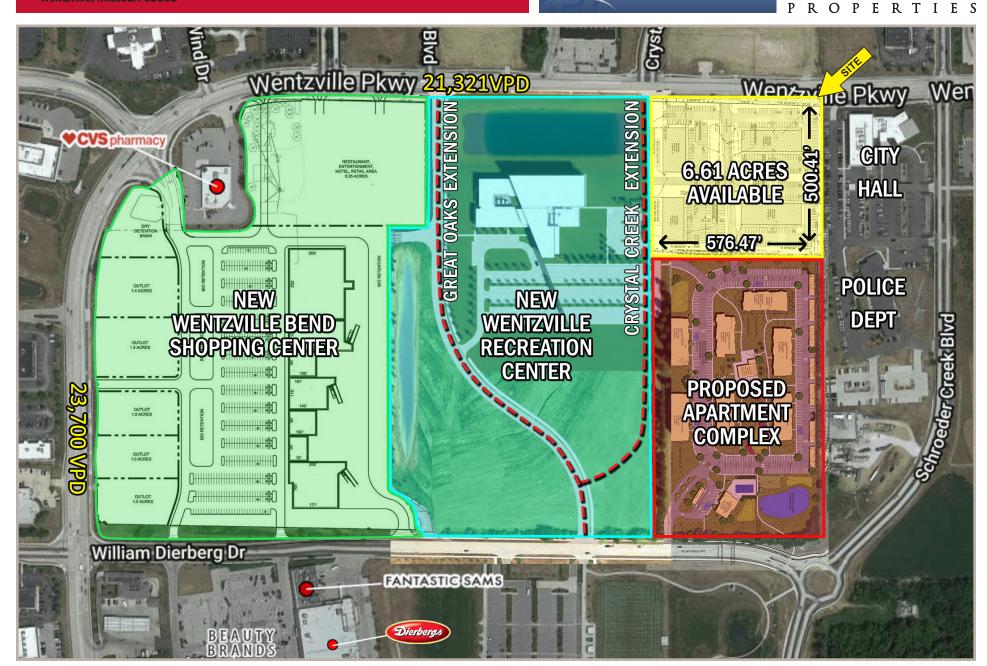

# LAND AVAILABLE: 6.61 ACRES SALE PRICE: \$7.00/SF

## **PROPERTY DETAILS**

- Mixed-use potential
- Close to both Highway 61 and Inerstate 70
- Next to proposed apartment complex and new Wentzville Recreation Center
- Near new Wentzville Bend Shopping Center
- New roads to benefit site
- Site potentinally devisable

### **TRAFFIC COUNTS**

Wentzville Parkway: 21,321 VPD

PACEPROPERTIES.COM 1401 South Brentwood Blvd., Suite 900 St. Louis, Missouri 63144 P: 314.968.9898

CHAINLINKS RETAIL ADVISORS

The information contained herein is not warranted, although it has been obtained from the owner/ landlord of the subject property or from other sources that Pace Properties, inc. deems reliable, and is subject to change without notice. Owner/landlord and Pace Properties, inc. make no representations as to the environmental condition of the subject property and recommend tenant's independent investigation.