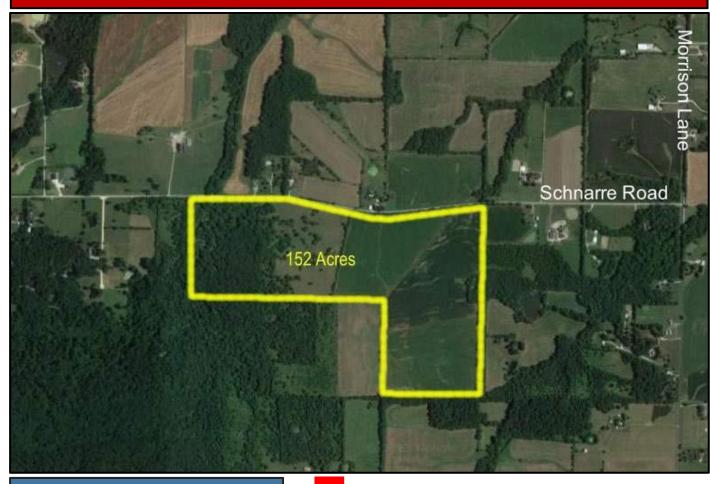

## LAND AVAILABLE: 152 +/- ACRES SALE PRICE: \$3,800,000.00 \$25,000/Acre

#### **PROPERTY DETAILS**

- Unincorporated St Charles County
- Francis Howell School District
- Public water available to East (4500 +- Feet)
- 13.5 +- acres in flood plain

#### COMMENTS

Seller will Divide into 2 – 76 +/- Acre Tracts

Zoned: Agricultural – 5 Acres Lots Majority of farm is Tillable Approximately 39 Acres woods

FOR SALE Schnarre Rd Foristell, MO 63348