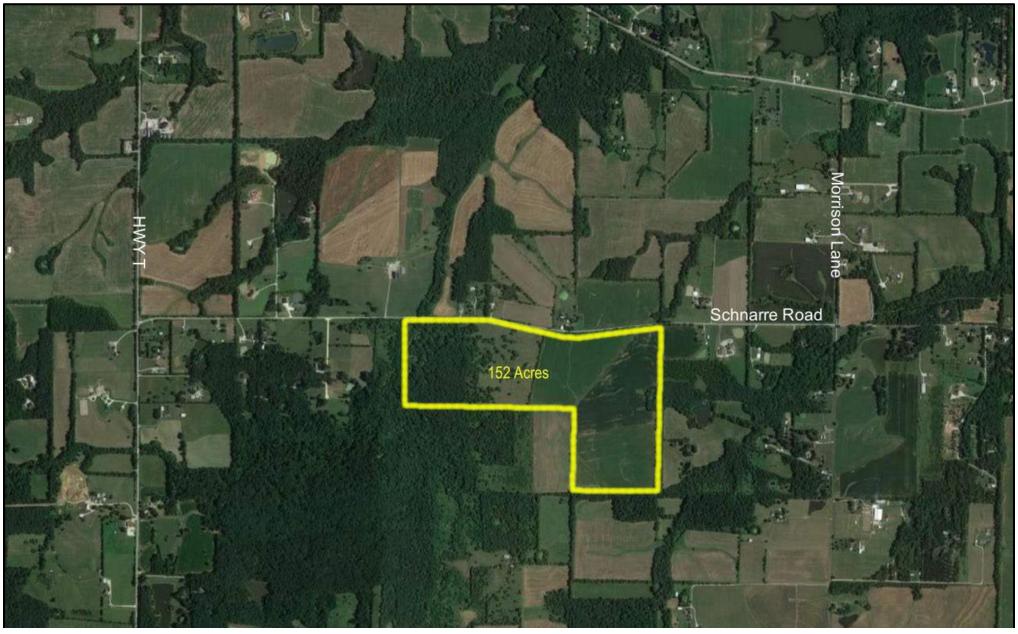

## LAND AVAILABLE: 152 +/- ACRES SALE PRICE: \$3,800,000.00 \$25,000/Acre

#### **PROPERTY DETAILS**

- Unincorporated St Charles County
- Francis Howell School District
- Public water available to East (4500 +- Feet)
- 13.5 +- acres in flood plain

#### COMMENTS

Seller will Divide into 2 – 76 +/- Acre Tracts

Zoned: Agricultural – 5 Acres Lots Majority of farm is Tillable Approximately 39 Acres woods

FOR SALE Schnarre Rd Foristell, MO 63348