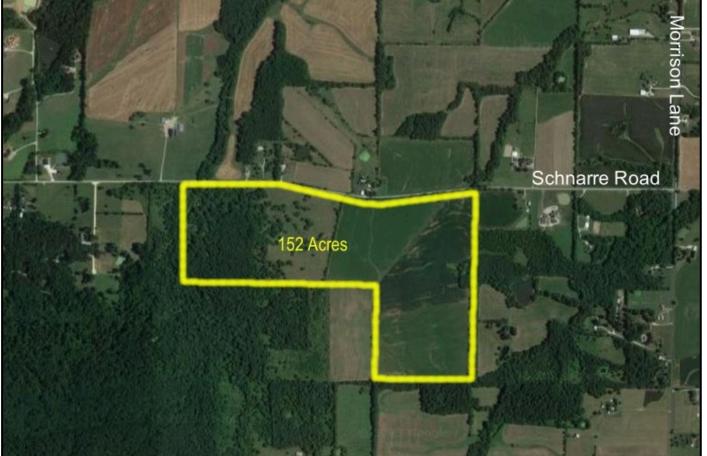

## **PROPERTY DETAILS**

- Unincorporated St Charles County
- Francis Howell School District
- Public water available to East (4500 +- Feet)
- 13.5 +- acres in flood plain

## **COMMENTS**

Seller will Divide into 2 – 76 +/- Acre Tracts

Zoned: Agricultural – 5 Acres Lots Majority of farm is Tillable Farm Lease on Property Approximately 39 Acres woods