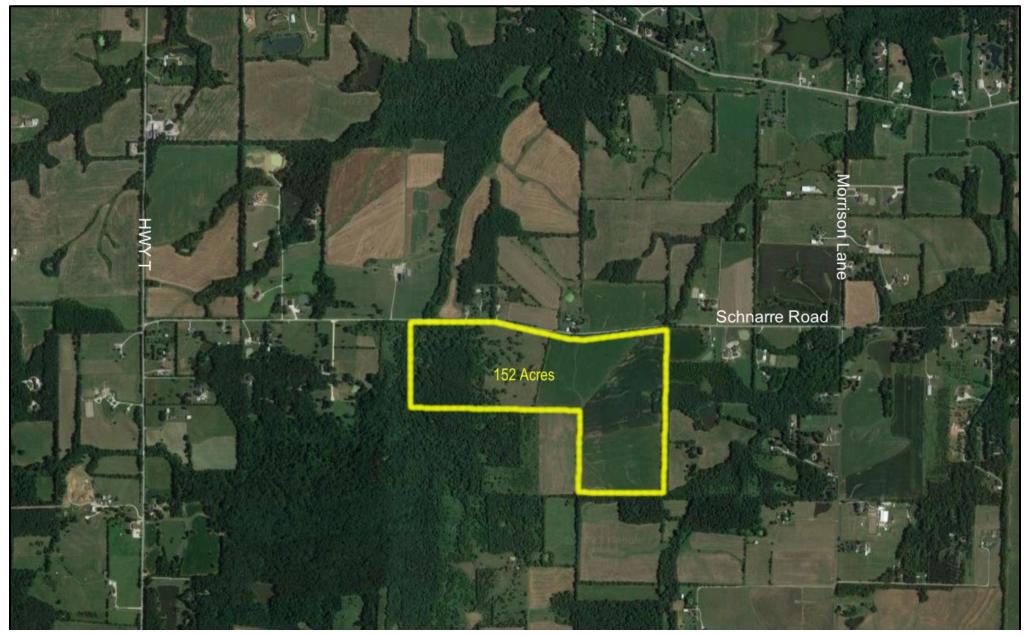

## **PROPERTY DETAILS**

- Unincorporated St Charles County
- Francis Howell School District
- Public water available to East (4500 +- Feet)
- 13.5 +- acres in flood plain

## **COMMENTS**

Seller will Divide into 2 – 76 +/- Acre Tracts

Zoned: Agricultural – 5 Acres Lots Majority of farm is Tillable Farm Lease on Property Approximately 39 Acres woods