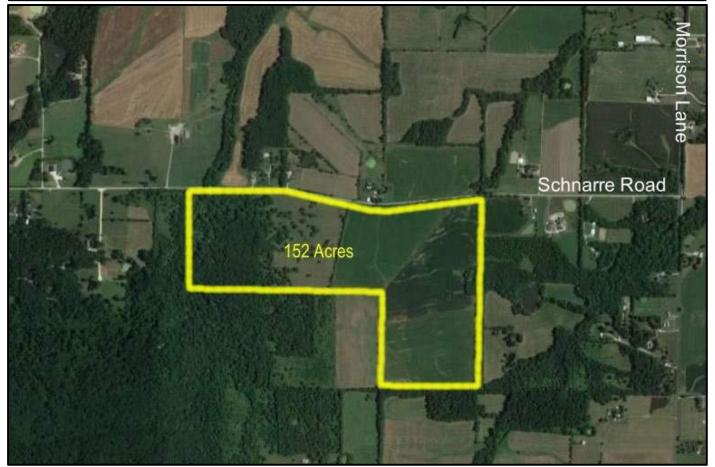

## FOR SALE Schnarre Rd

Foristell, MO 63348

LAND AVAILABLE: 152+/- ACRES

**SALE PRICE:** \$3,800,000.00

\$25,000/Acre

## **PROPERTY DETAILS**

- Unincorporated St Charles County
- Wentzville School District
- Public water available to East (4500 +- Feet)
- 13.5 +- acres in flood plain

## **COMMENTS**

Seller will Divide into 2 – 76 Acre Tracts Zoned: 1-4 Units Residential Majority of farm is Tillable Approximately 39 Acres woods

Dutchman Realty
Dee Bax
DutchmanRealty.com
dee@dutchmanrealty.com
636.949.0777
1480 Woodstone Dr, Suite 215
St. Charles, MO 63304