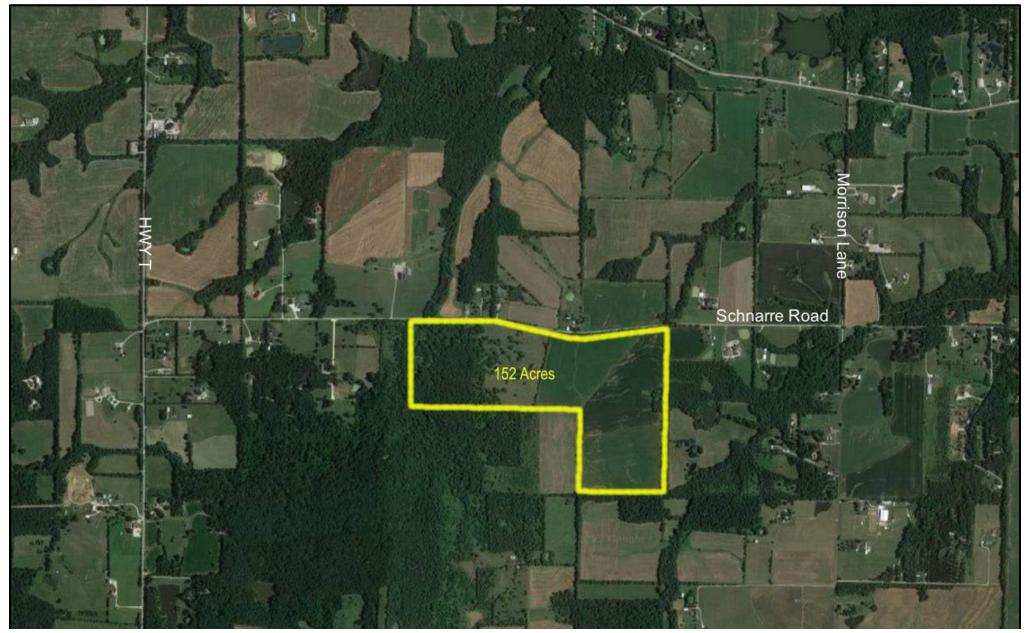

## FOR SALE Schnarre Rd

Foristell, MO 63348

LAND AVAILABLE: 152+/- ACRES

**SALE PRICE:** \$3,800,000.00

\$25,000/Acre

## **PROPERTY DETAILS**

- Unincorporated St Charles County
- Wentzville School District
- Public water available to East (4500 +- Feet)
- 13.5 +- acres in flood plain

## **COMMENTS**

Seller will Divide into 2 – 76 Acre Tracts Zoned: 1-4 Units Residential Majority of farm is Tillable Approximately 39 Acres woods

Dutchman Realty
Dee Bax
DutchmanRealty.com
dee@dutchmanrealty.com
636.949.0777
1480 Woodstone Dr, Suite 215
St. Charles, MO 63304