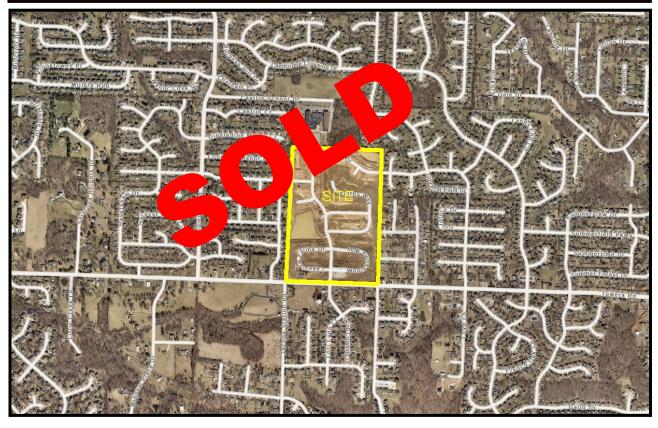

## **SOLD**

59 Acres on Towers Rd.

St. Charles, Missouri 63304

**LAND AVAILABLE: 59 Acres** 

**SALE PRICE:** \$8,654,440.00

Per Acre: \$146,685.42 or \$3.37 sf

**CLOSED: 2021** 

## **PROPERTY INFO:**

Sewer and Water on Site

• Zoning: High Density Residential