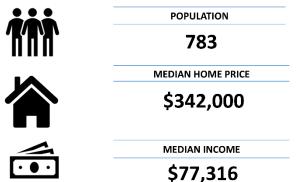

## **PROPERTY DETAILS**

- High growth area
- Minutes from I-70
- Excellent farm property
- Wright City R-II School District