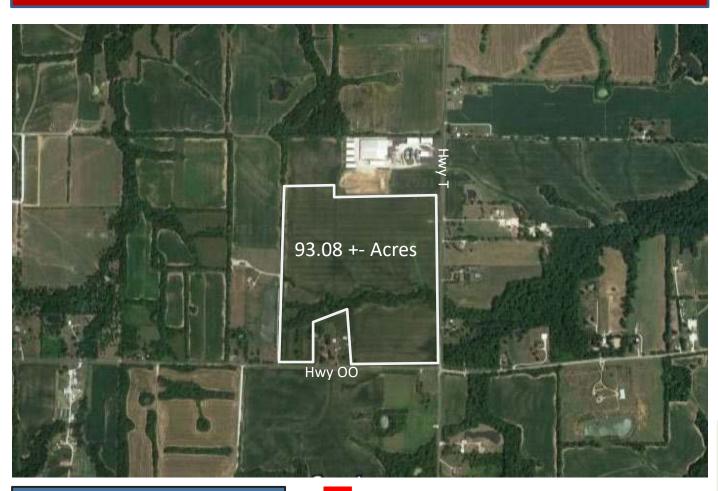

# LAND AVAILABLE: 93 +-ACRES SALE PRICE: \$2,327,250

## **PROPERTY DETAILS**

- High growth area
- Minutes from I-70
- Excellent farm property
- Wright City R-II School District

#### Great access to I-70 via Hwy T

This information is subject to verification and no liability for errors or omissions is assumed. The listing may be withdrawn with or without notice and the stated price is subject to change without notice or approval. All inquiries, inspections, appointments and offers must be handled by Dutchman Realty, Inc. Seller makes no representations or warranties, expressed or implied. The Seller further reserves the right to reject any and all offers. Seller offers the property in its "AS-IS" "WHERE-IS" condition with all faults.