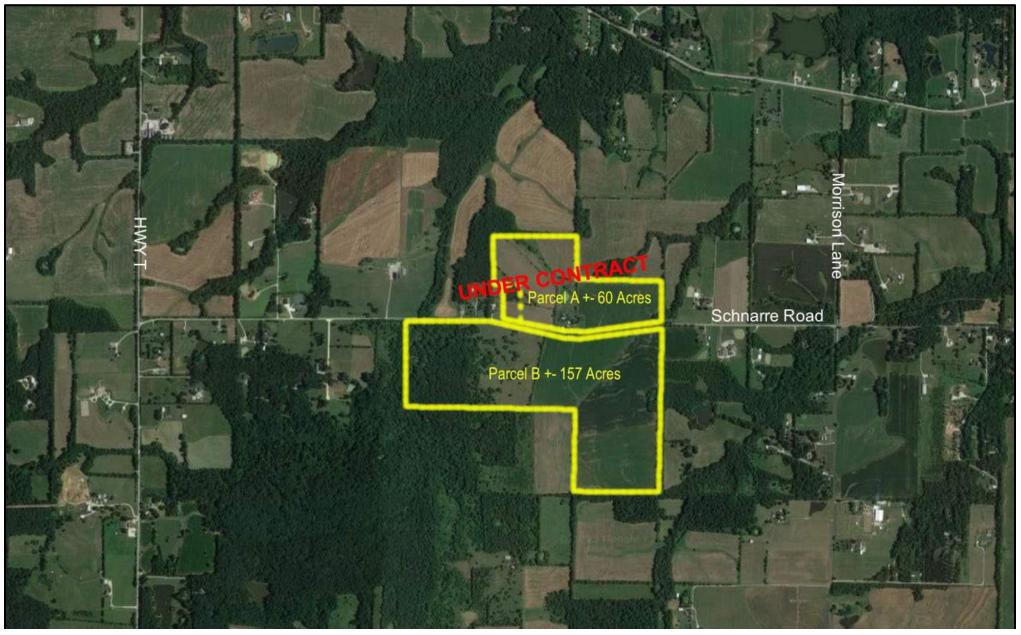

# LAND AVAILABLE: 157 +- ACRES Parcel B 157 +- Acres SALE PRICE: \$25,000/Acre

#### **PROPERTY DETAILS**

- Unincorporated St Charles County
- Wentzville School District
- Public water available to East (4500 +- Feet)
- Parcel A: Tenant month-to-month
- Parcel B: 13.5 +- acres in flood plain