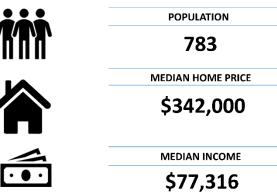

#### **PROPERTY DETAILS**

- Unincorporated St Charles County
- Wentzville School District
- Public water available to East (4500 +- Feet)
- Parcel A: Tenant month-to-month
- Parcel B: 13.5 +- acres in flood plain