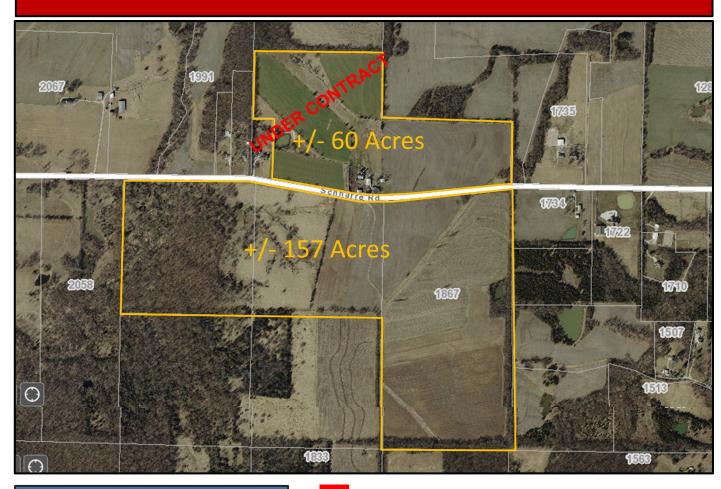

# LAND AVAILABLE: 157 +- ACRES Parcel B 157 +- Acres SALE PRICE: \$25,000/Acre

#### **PROPERTY DETAILS**

- Unincorporated St Charles County
- Wentzville School District
- Public water available to East (4500 +- Feet)
- Parcel A: Tenant month-to-month
- Parcel B: 13.5 +- acres in flood plain