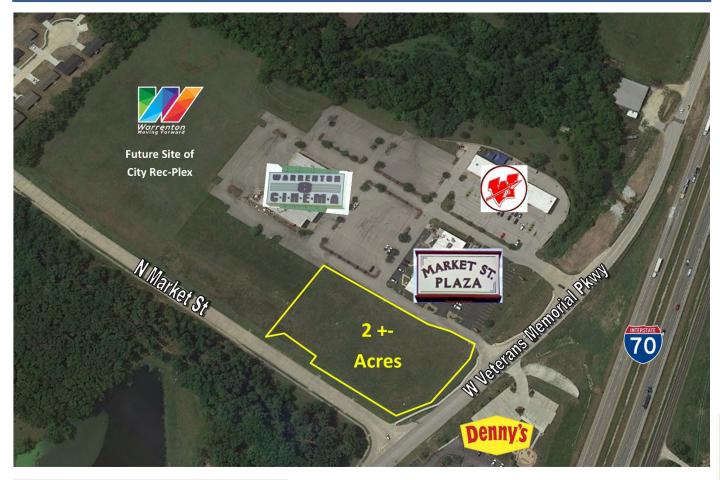

# LAND AVAILABLE: 2 +- ACRES **SALE PRICE:** \$435,600.00

### **PROPERTY DETAILS**

- High Growth Area
- **Zoned Commercial** •
- Additional Ground Available •
- Best Use: Financial Institution, • Fast Food, Restaurant, Urgent Care, **Retail, Grocery Store**

#### **COMMENTS**

.66 mi to I-70 .42 mi to Hwy 47