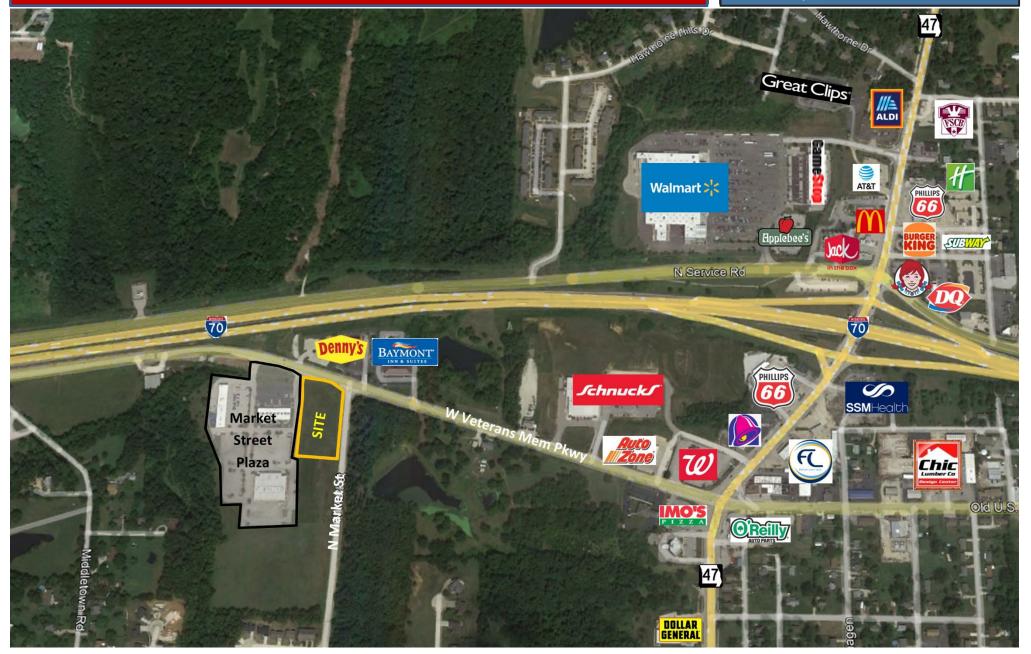

### **PROPERTY DETAILS**

- High Growth Area
- **Zoned Commercial** •
- Additional Ground Available •
- Best Use: Financial Institution, • Fast Food, Restaurant, Urgent Care, **Retail, Grocery Store**

#### **COMMENTS**

.66 mi to I-70 .42 mi to Hwy 47