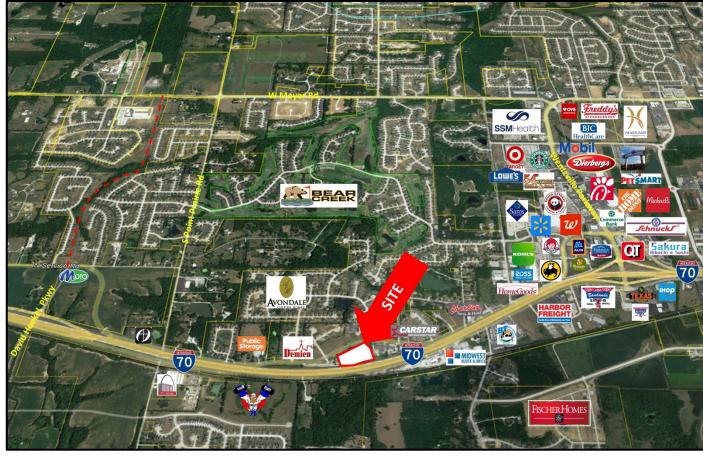

### **FOR SALE 1444 W PEARCE BLVD**

Wentzville, MO 63385

#### **Property Features:**

- Great interstate visibility and access
- · High growth area
- · Flexible road plan
- Between Wentzville Pkwy and David Hoekel Pkwy

#### Area Retailers Include:

Dierbergs, Schnucks, Sam's Club, Walmart, Dick's Sporting Goods, Home Depot, Lowe's, Ross Dress for Less, and many others