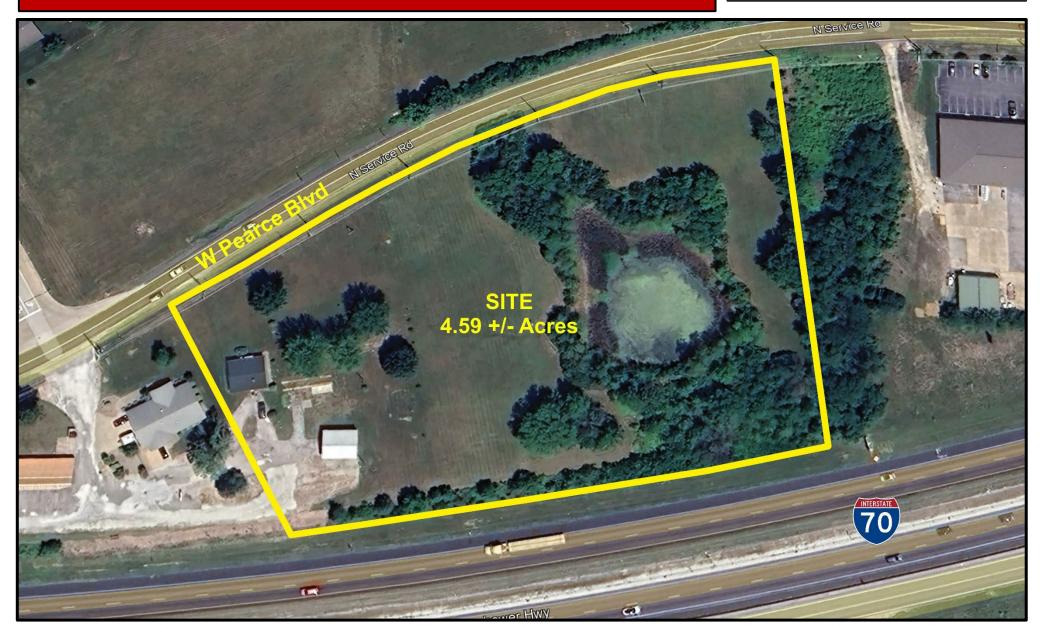

## FOR SALE 1444 W PEARCE BLVD

Wentzville, MO 63385

**LAND AVAILABLE: 4.59 +/- ACRES** 

PRICE: \$565,000.00 \$2.86 sf

#### **COMMENTS:**

- Great interstate visibility and access. Approx 500 +/- Ft I-70 frontage
- Best Use: Indoor Storage, Office, Retail, Restaurant/Auto Sales
- · City sewer/water on site
- Zoned Apartments R-3B (8 units/acre)
- Billboard Income Presently -\$6,300.00 Yearly for Both Sides
- 2 Bedroom Lustron Home on Property rents at \$935 per month

#### Land Available:

4.59 + Acres