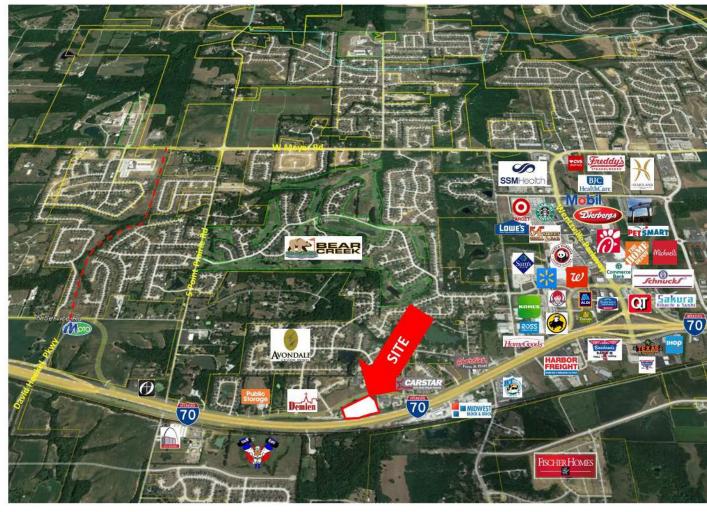

### **FOR SALE 1444 W PEARCE BLVD**

Wentzville, MO 63385

#### **Property Features:**

- Great interstate visibility and access
- · High growth area
- · Flexible road plan
- Between Wentzville Pkwy and David Hoekel Pkwy

#### Area Retailers Include:

Dierbergs, Schnucks, Sam's Club, Walmart, Dick's Sporting Goods, Home Depot, Lowe's, Ross Dress for Less, and many others