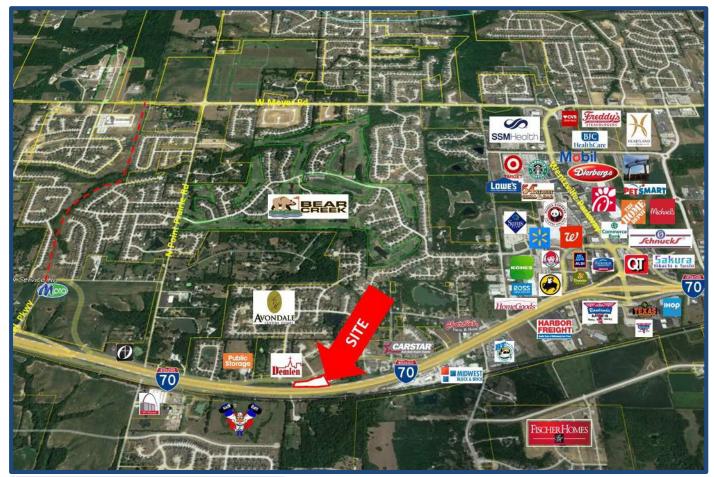

#### **Property Features:**

- Great interstate visibility and access
- High growth area
- Flexible road plan
- Between Wentzville Pkwy and David Hoekel Pkwy

#### **Potential Uses:**

- Retail
- Restaurant
- Office
- Indoor Storage
- Apartments

#### Area Retailers Include:

Dierbergs, Schnucks, Sam's Club, Walmart, Dick's Sporting Goods, Home Depot, Lowe's, Ross Dress for Less, and many others

70

BEAR

VONDALE

Seller is selling "AS-IS". Seller makes no representations or warranties of any kind and Buyer accepts the property in its "AS-IS", "WHERE-IS" condition, with all its faults.

SSMHeal

obil

Fischer Homes