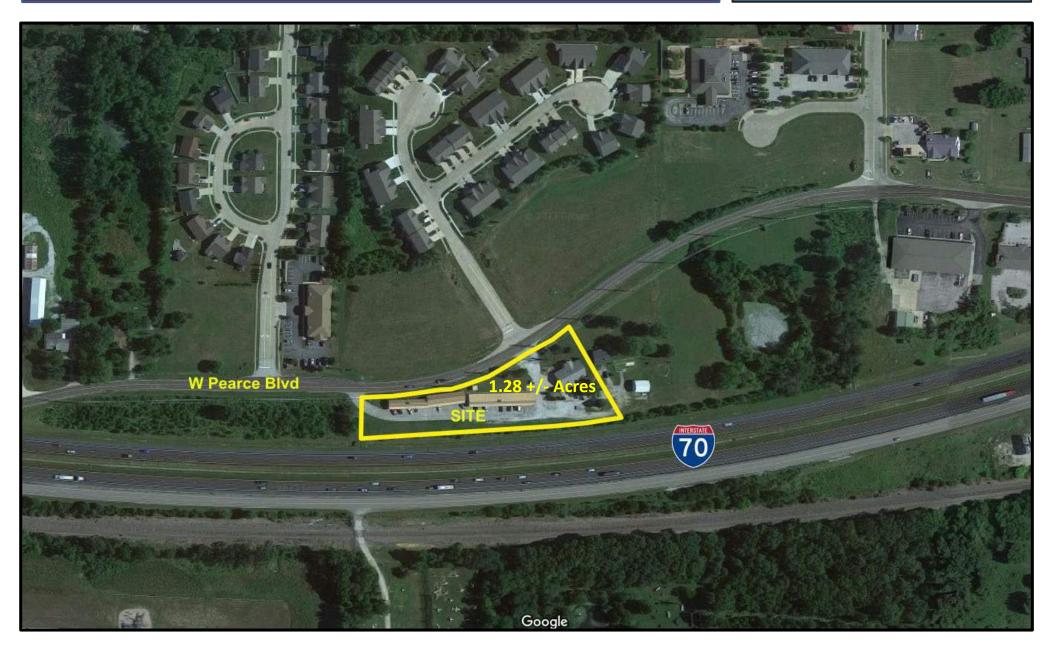

### LAND AVAILABLE: 1.28 +/- ACRES

#### Land Available:

1.28 +/- Acres

Sale Price:

\$1,030,000.00

| 2022 Demographics | 1-Mi 3-Mi 5-Mi        |
|-------------------|-----------------------|
| Population        | 4,175 23.7K 52.7K     |
| Median Income     | \$103K \$97.6K\$98.4K |
| Employees         | 489 7,707 13.5K       |