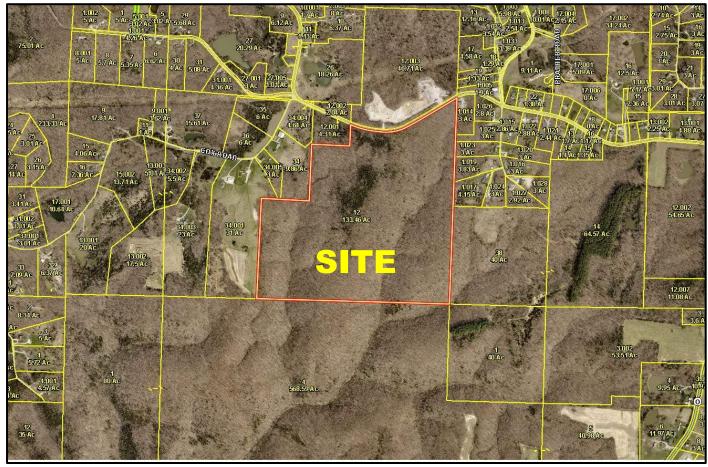

Wright City, MO

MEDIAN HOME PRICE

5,150

**POPULATION** 

\$255,000

MEDIAN INCOME

\$67,270

**LAND AVAILABLE: 133.46 Acres** 

## **PROPERTY DETAILS**

- Wooded acreage
- Recreation Property
- Wright City School District

## **COMMENTS**

Potential Uses: Residential Lots,Livestock, Hunting