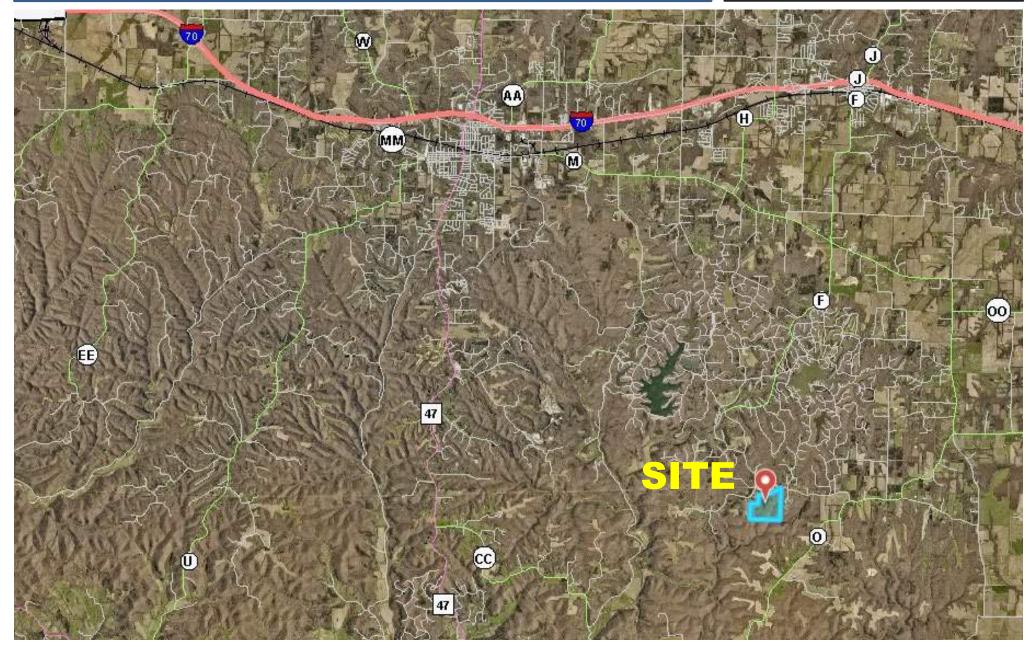

## FOR SALE SOUTH STRACKS CHURCH RD

Wright City, MO 63390

Dutchman Realty
Darla Overstreet
DutchmanRealty.com
dkoverstreet@dutchmanrealty.com
314-486-2028
1480 Woodstone Dr, Suite 215
St. Charles, MO 63304