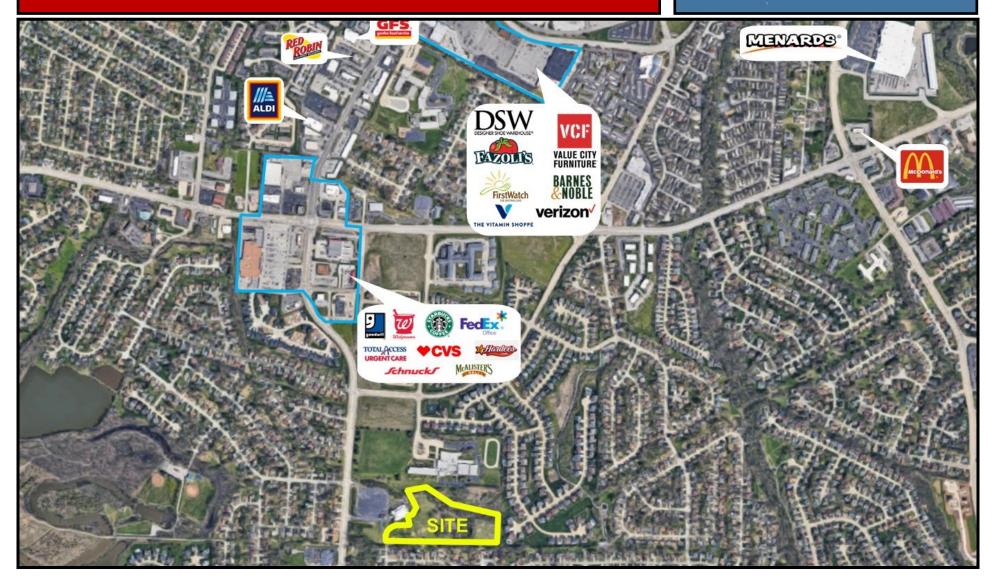

### **COMMENTS:**

- Mid Rivers Christian Church NOT FOR SALE
- Highest and Best Use: Single Family, NO Apartments
- Layout 40 Lots with 50' Fronts
- Location, Location, Location