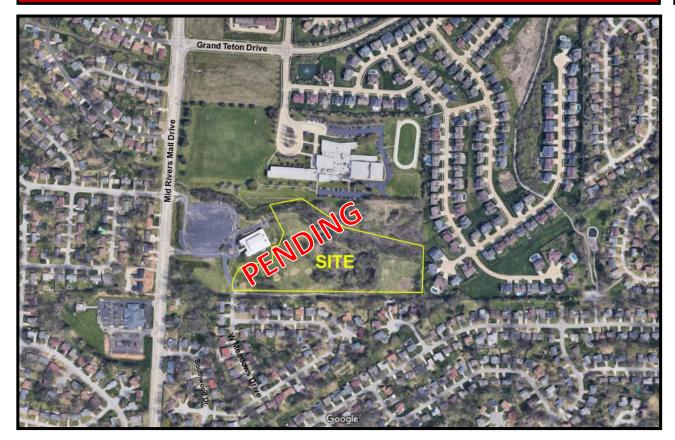

# FOR SALE Mid Rivers Mall Drive—10.4 +/- Acres

St. Peters, Missouri 63376

### **PROPERTY INFO:**

- Current Zoning: R-1A Church
- Utilities: At Site
- Entrance: W. Meadows Drive

### **COMMENTS:**

- Mid Rivers Christian Church NOT FOR SALE
- Highest and Best Use: Single Family, NO Apartments
- Layout 40 Lots with 50' Fronts
- Location, Location, Location