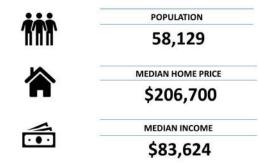

### **COMMENTS:**

- Mid Rivers Christian Church NOT FOR SALE
- Highest and Best Use: Single Family, NO Apartments
- Layout 40 Lots with 50' Fronts
- Location, Location, Location