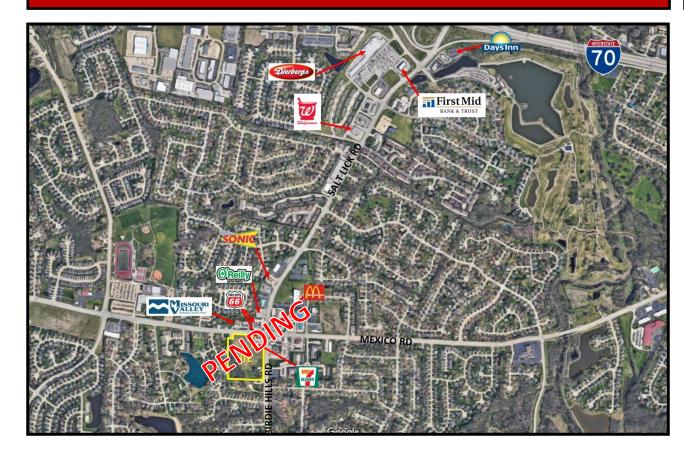

#### **COMMENTS:**

- Property will need to be annexed into the City of St. Peters, MO
- Great Site for Commercial
   Development, Mixed Use, and Indoor
   Storage/Self Storage
- 27,124 VPD (Vehicles per Day) on Mexico Rd. at Salt Lick/Birdie Hills