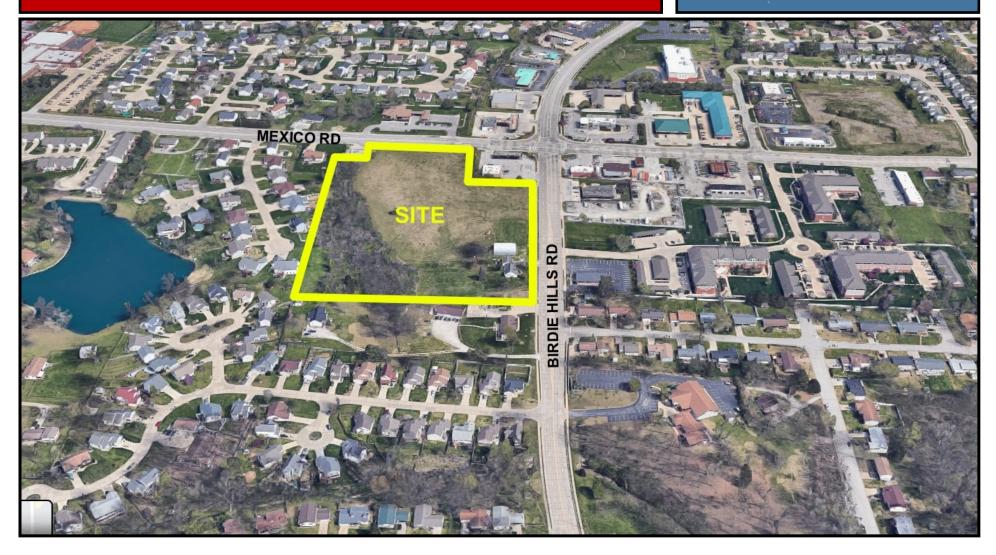

## LAND AVAILABLE: 10 +/- Acres SALE PRICE: \$2,178,000.00 - \$5 sf

#### **PROPERTY INFO:**

- Current Zoning: Agriculture
- Future Land Use: C-2
- Utilities: Sewers: St. Peters On Site, Water: St. Peters or Missouri American Water

#### **COMMENTS:**

- Property will need to be annexed into the City of St. Peters, MO
- Great Site for Commercial
   Development, Mixed Use, and Indoor
   Storage/Self Storage
- 27,124 VPD (Vehicles per Day) on Mexico Rd. at Salt Lick/Birdie Hills