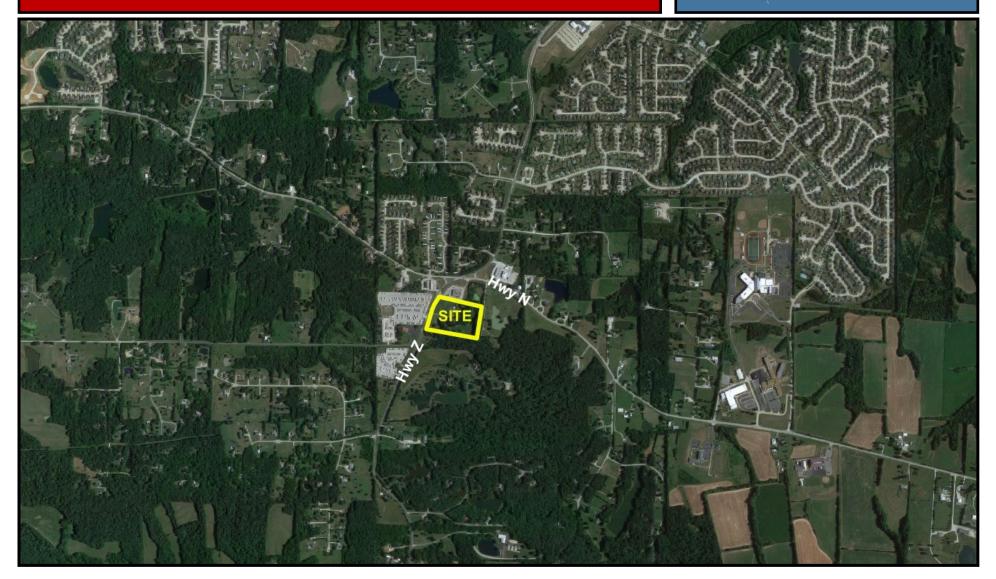

FOR SALE 2324 Hwy Z Wentzville, Missouri <u>63385</u>

LAND AVAILABLE: 9.8 Acres SALE PRICE: \$4,268,880.00/ \$10 sf

## **PROPERTY INFO:** Site Fronting on Hwy Z

Behind Walgreens