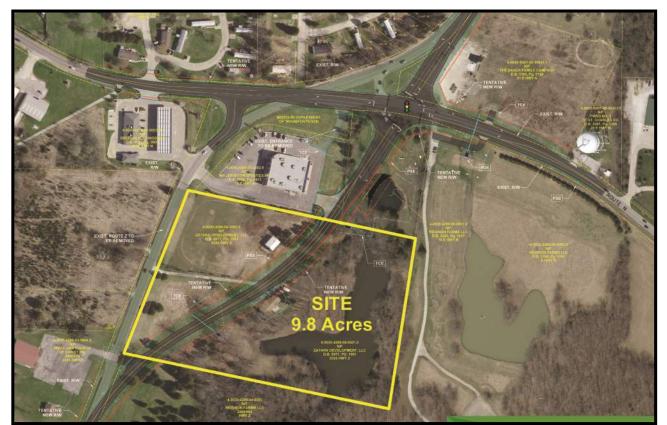

FOR SALE 2324 Hwy Z Wentzville, Missouri <u>63385</u>

LAND AVAILABLE: 9.8 Acres SALE PRICE: \$4,268,880.00/ \$10 sf

## **PROPERTY INFO:** Site Fronting on Hwy Z

Behind Walgreens

## **COMMENTS:**

New Hwy Z will divide Parcel into 2 lots