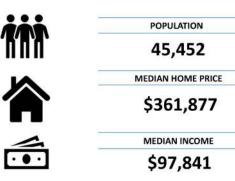

FOR SALE 2324 Hwy Z Wentzville, Missouri <u>63385</u>

LAND AVAILABLE: 9.8 Acres SALE PRICE: \$4,268,880.00/ \$10 sf