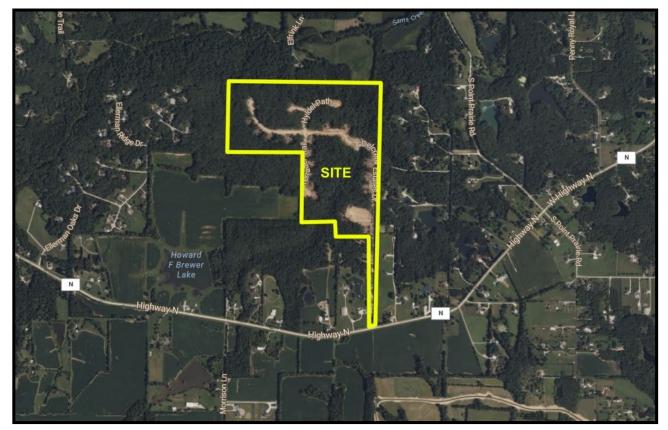

### 118 +/- Acres Highway N

Foristell, Missouri 63348

LAND AVAILABLE: 118 +/- Acres

**SALE PRICE:** \$5,920,000.00

\$185,000.00 per lot average

## 118 +/- Acres Highway N

Foristell, Missouri 63348

This information is subject to verification and no liability for errors or omissions is assumed. The listing may be withdrawn with or without notice and the stated price is subject to change without notice or approval. All inquiries, inspections, appointments and offers must be handled by Dutchman Realty, Inc. Seller makes no representations or warranties, expressed or implied. The Seller further reserves the right to reject any and all offers. Seller offers the property in its "AS-IS" "WHERE-IS" condition with all faults.