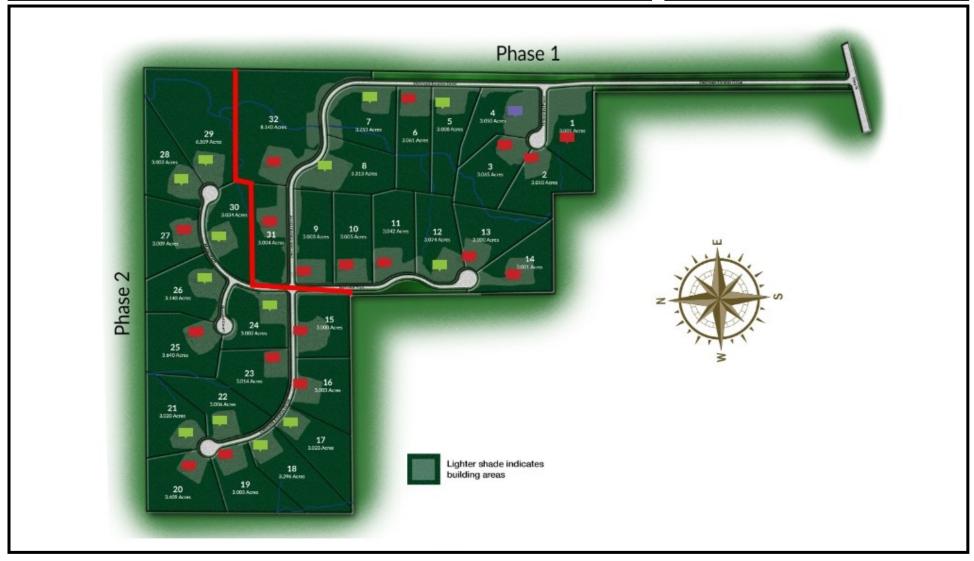

### 118 +/- Acres Highway N

Foristell, Missouri 63348

LAND AVAILABLE: 118 +/- Acres

**SALE PRICE:** \$5,920,000.00

\$185,000.00 per lot average

## 118 +/- Acres Highway N

Foristell, Missouri 63348

This information is subject to verification and no liability for errors or omissions is assumed. The listing may be withdrawn with or without notice and the stated price is subject to change without notice or approval. All inquiries, inspections, appointments and offers must be handled by Dutchman Realty, Inc. Seller makes no representations or warranties, expressed or implied. The Seller further reserves the right to reject any and all offers. Seller offers the property in its "AS-IS" "WHERE-IS" condition with all faults.