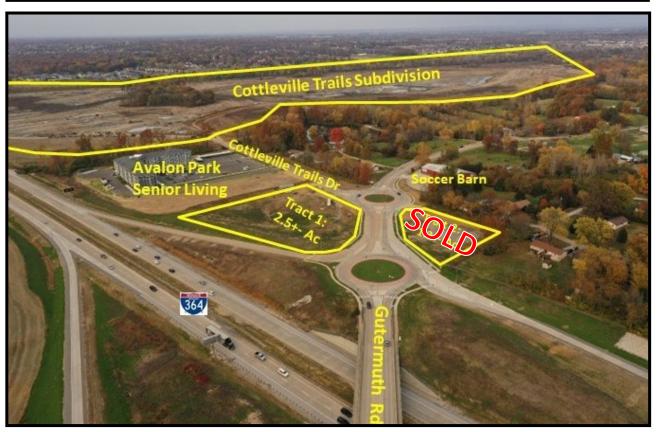

### LAND AVAILABLE:

Tract 1: 2.5 +- Acres \$2,395,800 - \$22/SF

#### **PROPERTY DETAILS**

- · High growth area
- City of Cottleville
- Full interchange at I-364 complete

#### **COMMENTS**

Directly adjacent to new Avalon Park Senior Living (175 units) and Cottleville Trails subdivision (500 homes) Connected to Golf Cart Path Adjacent to St. Peters, population 60,000+

**Average Daily Traffic:** 