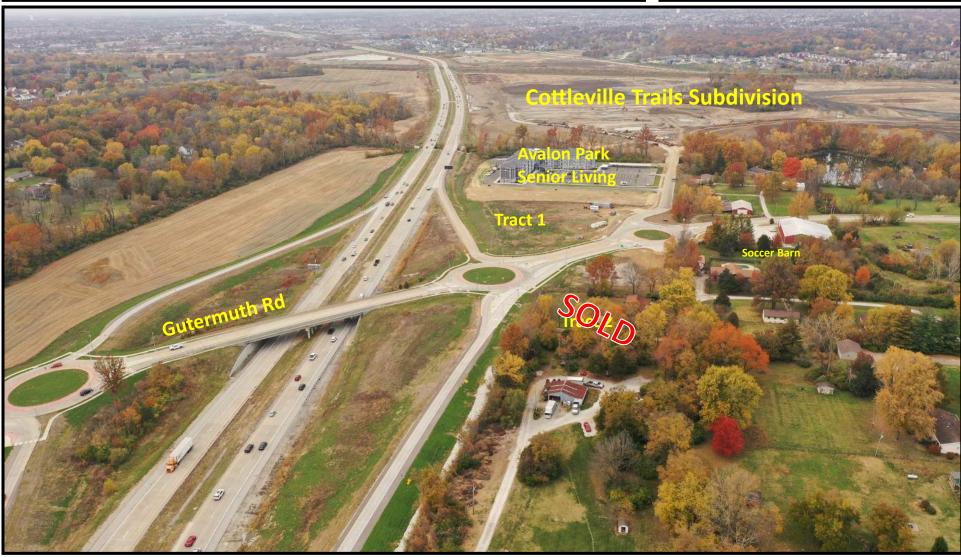

### LAND AVAILABLE:

Tract 1: 2.5 +- Acres \$2,395,800 - \$22/SF

#### **PROPERTY DETAILS**

- · High growth area
- City of Cottleville
- Full interchange at I-364 complete

#### **COMMENTS**

Directly adjacent to new Avalon Park Senior Living (175 units) and Cottleville Trails subdivision (500 homes) Connected to Golf Cart Path Adjacent to St. Peters, population 60,000+

**Average Daily Traffic:** 