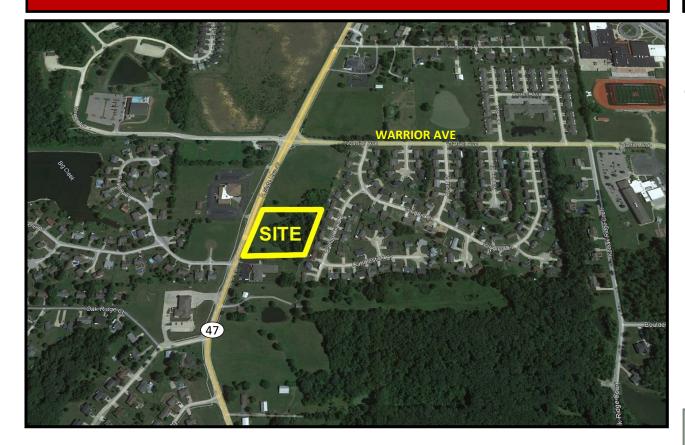

# LAND AVAILABLE: 3.34 Acres SALE PRICE: \$ 190,000.00

### **PROPERTY INFO:**

- High Growth Area
- City Limits of Warrenton
- 2.3 miles South of I-70
- Sewer to the North
- Water 12-inch line on West Side of Hwy 47
- 369' +/- of Hwy Road Frontage **AREA BUSINESSES**: