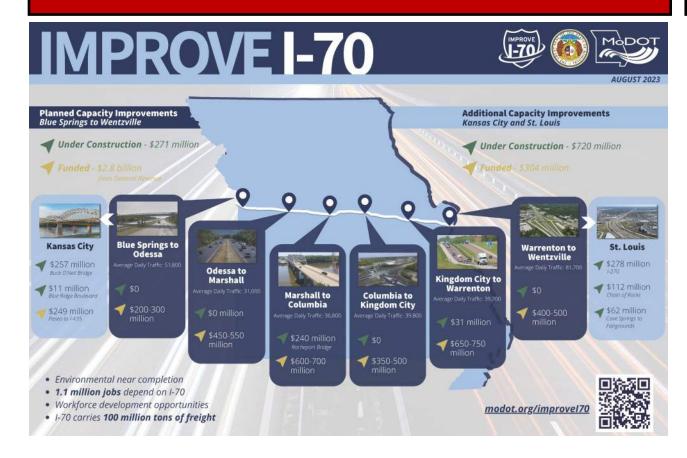

# Dutchman Realty

Warrenton, Missouri 63385

Dutchman Realty

Work on adding lanes to the Wentzville-to-Warrenton stretch of Interstate 70 is expected to begin around November 2024, according to the Missouri Department of Transportation.

The approximate 18-mile segment will be the second portion of the 200-mile, \$2.8 billion widening project, following a 20-mile stretch between Columbia and Kingdom City in central Missouri that will go first. Work there will begin earlier in the year.