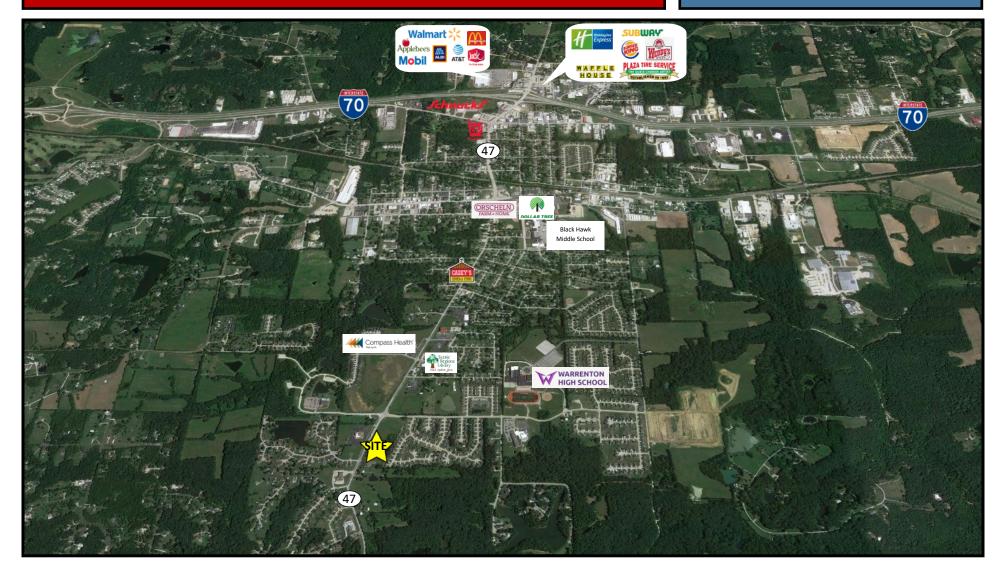

Schnucks, Orscheln Farm, Crider Health, Warren County Schools, Warren County Library, SSM Healthcare, County Admin, City Park and Pool, Frisbee Gold

Warrenton, Missouri 63385