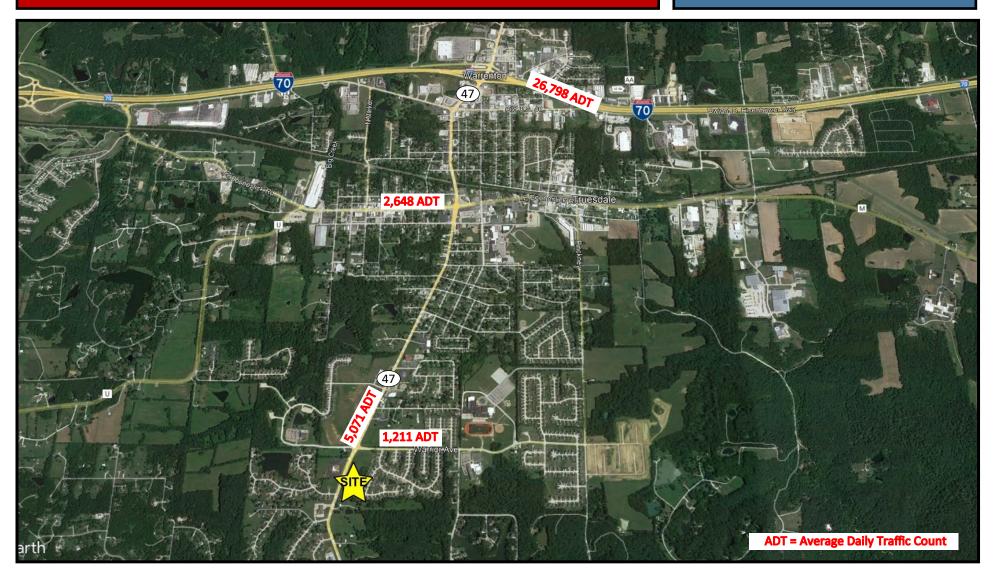

### **PROPERTY INFO:**

- High Growth Area
- City Limits of Warrenton
- 2.3 miles South of I-70
- Sewer to the North
- Water 12-inch line on West Side of Hwy 47
- 369' +/- of Hwy Road Frontage **AREA BUSINESSES**: