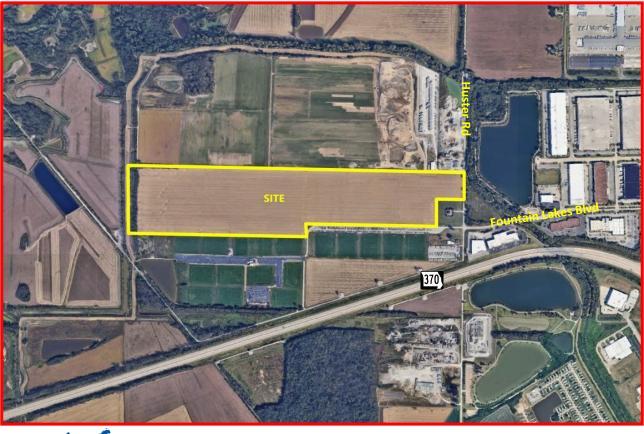

## **PROPERTY FOR SALE**

Huster Rd.

St. Charles, Missouri 63301

**SALE PRICE:** \$9,900,000.00 \$2.05 per sf 110.80 +/- Acres

## **PROPERTY INFO:**

- City of St. Charles, MO
- Zoning: I1 Light Industrial
- Levee: Not Certified
- Flood Plain: Flood Elevation 442', Northwest Corner 430', Floodway
- Utilities: Sanitary Sewer Main along Huster Rd. Water Main at intersection of Huster Rd and Fountain Lakes Blvd.

## **COMMENTS:**

- Property Located in City Wellhead Protection District
- Excellent Location for Industrial Development

Dutchman Realty

www.dutchmanrealty.com

DEE BAX • OWNER/BROKER dee@dutchmanrealty.com 1480 Woodstone Dr., Suite 215 St. Charles, MO 63304 O: 636-949-0777 C: 314-267-2667