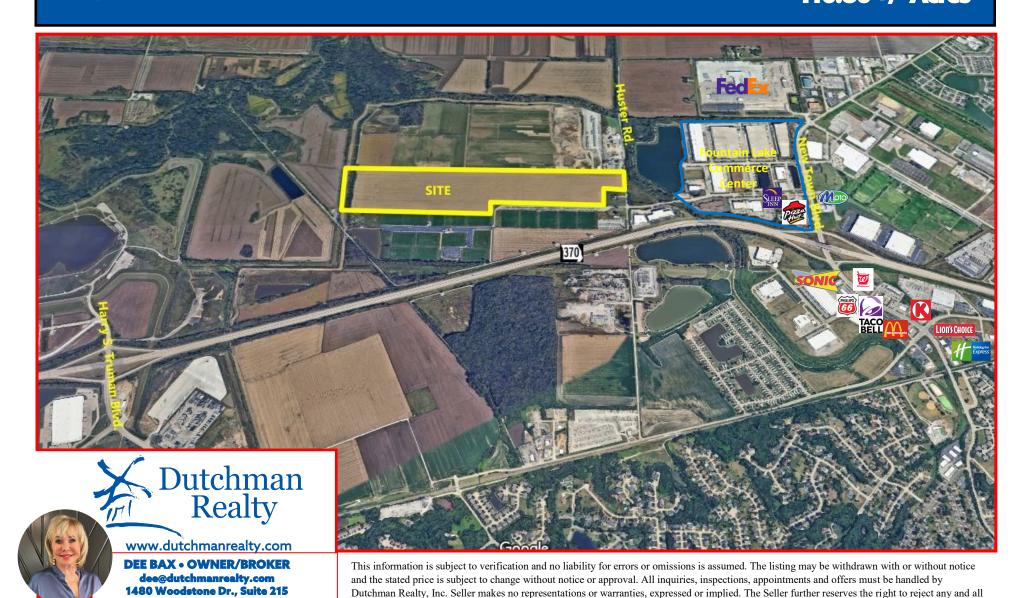

## **PROPERTY FOR SALE**

Huster Rd.

St. Charles, Missouri 63301

**SALE PRICE:** \$9,900,000.00 \$2.05 per sf 110.80 +/- Acres

## **PROPERTY INFO:**

- City of St. Charles, MO
- Zoning: I1 Light Industrial
- Levee: Not Certified
- Flood Plain: Flood Elevation 442', Northwest Corner 430', Floodway
- Utilities: Sanitary Sewer Main along Huster Rd. Water Main at intersection of Huster Rd and Fountain Lakes Blvd.

## **COMMENTS:**

- Property Located in City Wellhead Protection District
- Excellent Location for Industrial Development

Dutchman Realty

www.dutchmanrealty.com

DEE BAX • OWNER/BROKER dee@dutchmanrealty.com 1480 Woodstone Dr., Suite 215 St. Charles, MO 63304 O: 636-949-0777 C: 314-267-2667